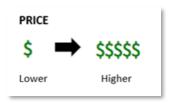

### **Obtain Price Estimates for Procedures**

Compare estimated prices of what it may cost to have medical services performed by various providers using Medicare reimbursement rates.