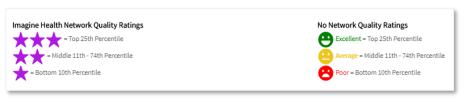

### Compare quality scores

Quantros Quality Rating Analysis <sup>TM</sup> scores providers based on risk adjusted metrics including readmissions, mortality, and complications as well as patient satisfaction scores.

Imagine Health and No Network Quality Ratings use the same analytics approach and can be compared equally

Drill down quality scores are available in 20+ clinical categories