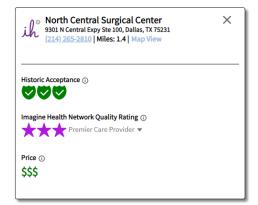

## Identify Imagine Health and ELAP Allied Partner network providers

## Research historic provider acceptance of ELAP's program

Historic Acceptance metric considers balance bills, collections, credit impairments, lawsuits, appeals, and single patient contracts. Mouse over ratings to see more details.

### Compare quality scores

Quantros Quality Rating Analysis <sup>TM</sup> scores providers based on risk adjusted metrics including readmissions, mortality, and complications as well as patient satisfaction scores.

Imagine Health and No Network Quality Ratings use the same analytics approach and can be compared equally

Drill down quality scores are available in 20+ clinical categories

### **Obtain Price Estimates for Procedures**

Compare estimated prices of what it may cost to have medical services performed by various providers using Medicare reimbursement rates.