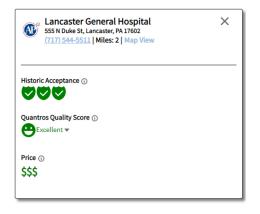

## Identify Imagine Health and ELAP Allied Partner network providers

## Research historic provider acceptance of ELAP's program

Historic Acceptance metric considers balance bills, collections, credit impairments, lawsuits, appeals, and single patient contracts. Mouse over ratings to see more details.

### Compare quality scores

Quantros Quality Rating Analysis <sup>TM</sup> scores providers based on risk adjusted metrics including readmissions, mortality, and complications as well as patient satisfaction scores.

Imagine Health and No Network Quality Ratings use the same analytics approach and can be compared equally

Drill down quality scores are available in 20+ clinical categories

### **Obtain Price Estimates for Procedures**

Compare estimated prices of what it may cost to have medical services performed by various providers using Medicare reimbursement rates.