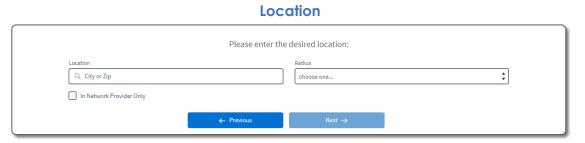

### 2 - Search by Location or Provider

Option to search for In Network Providers Only is available if your plan includes an Imagine Health or ELAP Allied Partner network