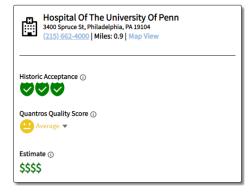

## Research historic provider acceptance of ELAP's program

Historic Acceptance metric considers balance bills, collections, credit impairments, lawsuits, appeals, and single patient contracts. Mouse over ratings to see more details.

### Compare quality scores

Quantros Quality Rating Analysis <sup>TM</sup> scores providers based on risk adjusted metrics including readmissions, mortality, and complications as well as patient satisfaction scores.

### **Obtain Price Estimates for Procedures**

Compare estimated prices of what it may cost to have medical services performed by various providers using Medicare reimbursement rates.